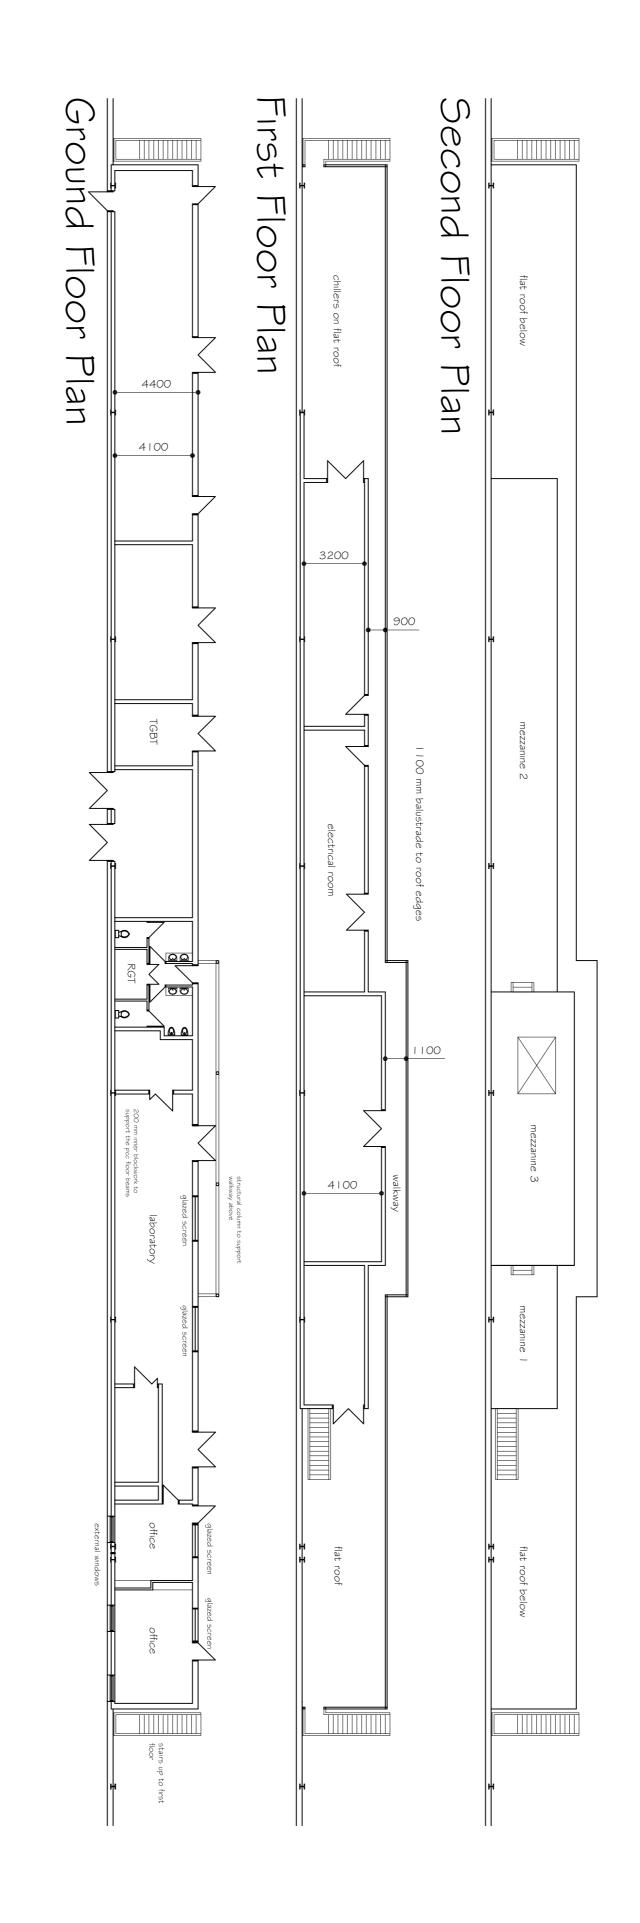

| B3 | Site Maps                                                                                                                                                                                                           |                                                                                                       |
|----|---------------------------------------------------------------------------------------------------------------------------------------------------------------------------------------------------------------------|-------------------------------------------------------------------------------------------------------|
|    | Please provide a location map with a red line round the boundary of<br>the installation and a blue line around any other land owned/used by<br>the operator.                                                        | Document Reference:<br><b>Permit 001</b> (site<br>boundary shown in red,<br>please ignore blue lines) |
|    | Please provide a site plan or plans showing where all the main and directly associated activities are on site as well as any plant, storage areas (product and waste), emission/discharge points and site drainage. | Document Reference:<br>Permit 002/3/4/5                                                               |

|  | С | The details |
|--|---|-------------|
|--|---|-------------|

| C1 | C1 How will the installation operate?                                                                                                                       |                                   |  |  |  |
|----|-------------------------------------------------------------------------------------------------------------------------------------------------------------|-----------------------------------|--|--|--|
|    | Please supply description of how the installation will operate starting with raw materials and finishing with finished product and wastes leaving the site. |                                   |  |  |  |
|    | Please see attached document                                                                                                                                | Document Reference:<br>Permit 007 |  |  |  |

# FOR DISCUSSION ONLY

200 mm inner blockwork to support the pcc floor beams