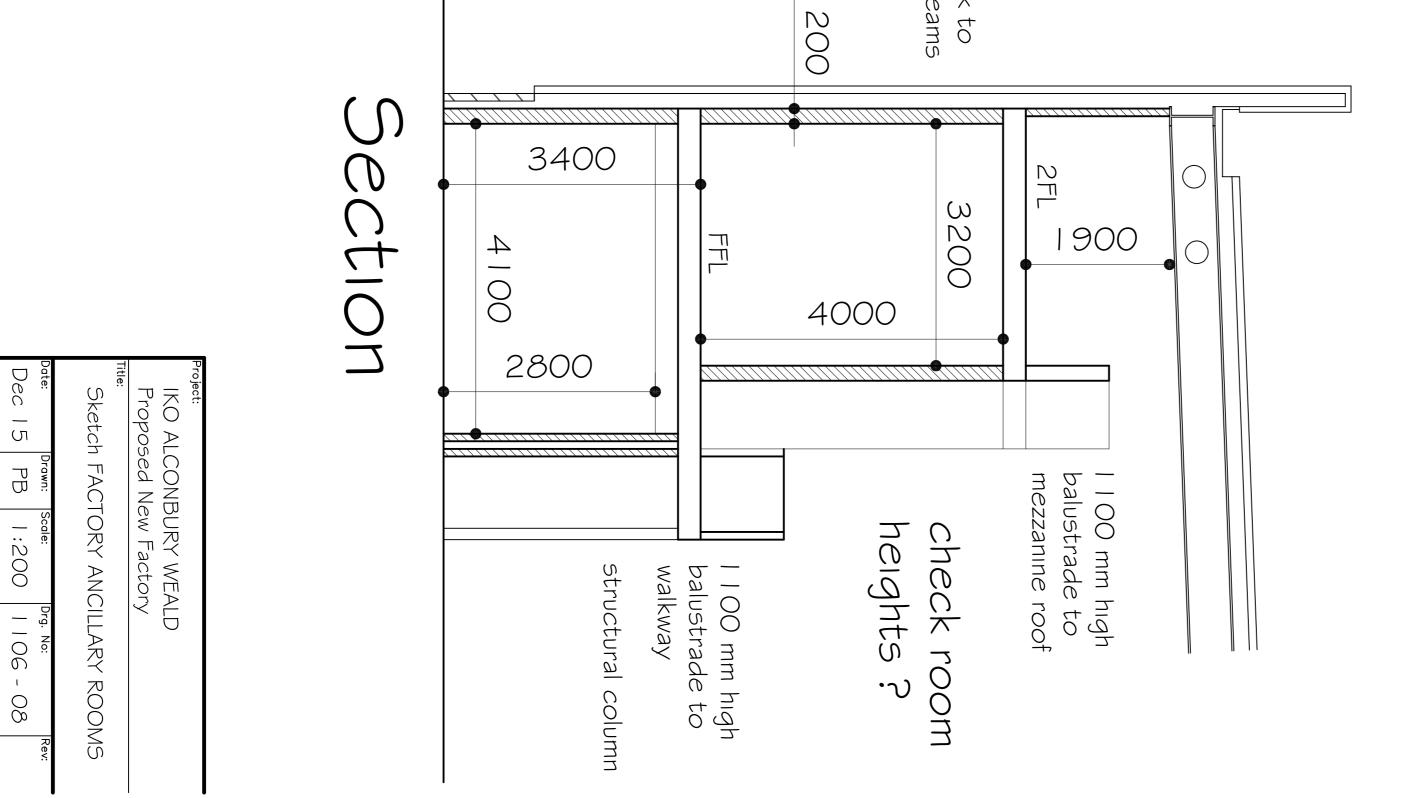

| B3 | Site Maps                                                                                                                                                                                                           |                                                                                                       |
|----|---------------------------------------------------------------------------------------------------------------------------------------------------------------------------------------------------------------------|-------------------------------------------------------------------------------------------------------|
|    | Please provide a location map with a red line round the boundary of<br>the installation and a blue line around any other land owned/used by<br>the operator.                                                        | Document Reference:<br><b>Permit 001</b> (site<br>boundary shown in red,<br>please ignore blue lines) |
|    | Please provide a site plan or plans showing where all the main and directly associated activities are on site as well as any plant, storage areas (product and waste), emission/discharge points and site drainage. | Document Reference:<br>Permit 002/3/4/5                                                               |

|  | С | The details |
|--|---|-------------|
|--|---|-------------|

| C1 | C1 How will the installation operate?                                                                                                                       |                                   |  |  |  |
|----|-------------------------------------------------------------------------------------------------------------------------------------------------------------|-----------------------------------|--|--|--|
|    | Please supply description of how the installation will operate starting with raw materials and finishing with finished product and wastes leaving the site. |                                   |  |  |  |
|    | Please see attached document                                                                                                                                | Document Reference:<br>Permit 007 |  |  |  |