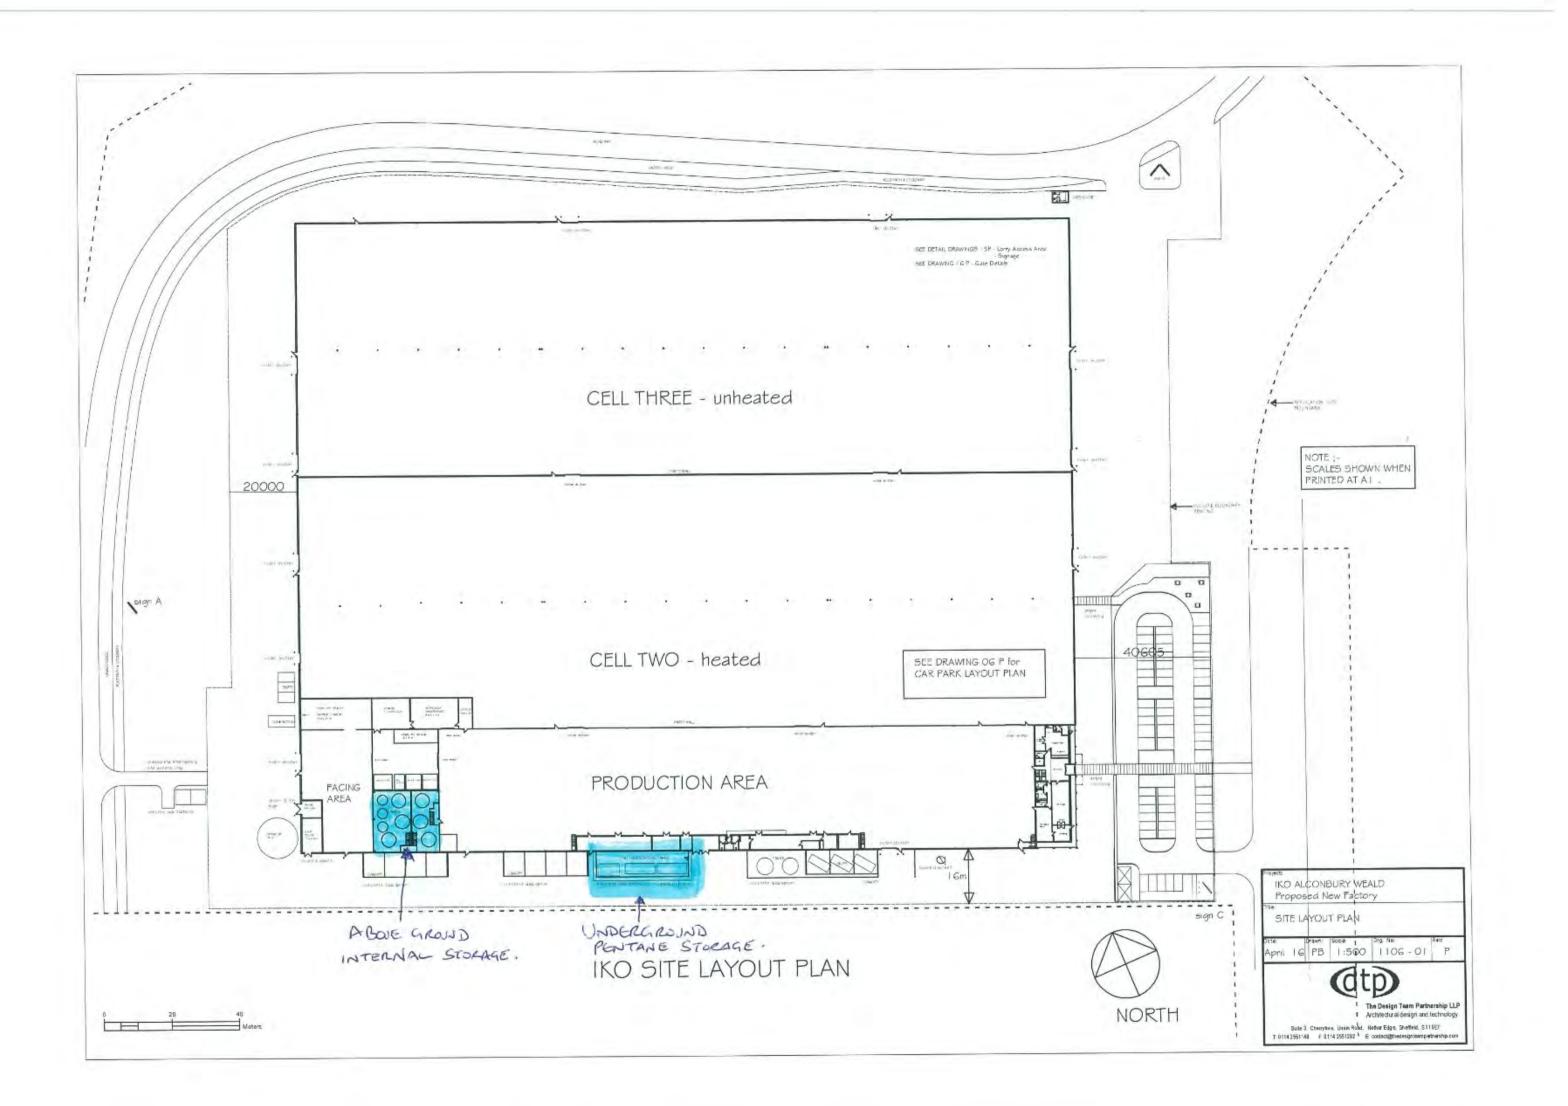

| B3 | Site Maps                                                                                                                                                                                                           |                                                                                                       |
|----|---------------------------------------------------------------------------------------------------------------------------------------------------------------------------------------------------------------------|-------------------------------------------------------------------------------------------------------|
|    | Please provide a location map with a red line round the boundary of<br>the installation and a blue line around any other land owned/used by<br>the operator.                                                        | Document Reference:<br><b>Permit 001</b> (site<br>boundary shown in red,<br>please ignore blue lines) |
|    | Please provide a site plan or plans showing where all the main and directly associated activities are on site as well as any plant, storage areas (product and waste), emission/discharge points and site drainage. | Document Reference:<br>Permit 002/3/4/5                                                               |

| C2 | Emissions techniques and monitoring.                                                                                                                                                                                                                                                                                                                     |                                                                       |
|----|----------------------------------------------------------------------------------------------------------------------------------------------------------------------------------------------------------------------------------------------------------------------------------------------------------------------------------------------------------|-----------------------------------------------------------------------|
|    | What pollutants (including odour) and how much are expected to be enatmosphere? Please say which stage of the process each emission we whether from a particular chimney, vent or other source (fugitive). Pleaduring starting and shutting down the plant, and from possible breakded identified by a risk assessment. (Using process flow diagrams may | vill come from and also<br>ase include emissions<br>owns or accidents |
|    | Difficult to say as site is not yet constructed, however Pentane fume<br>will be extracted as part of the production process, Environmental<br>risk assessments will be conducted upon startup                                                                                                                                                           | Document Reference:<br>Permit 007                                     |
|    | What techniques will be used to minimise each emission in line with B has been undertaken (give results) and what monitoring is proposed?                                                                                                                                                                                                                | AT? What monitoring                                                   |
|    | No monitoring as no build yet, annual emissions monitoring is anticipated – use of BAT will depend on emissions levels                                                                                                                                                                                                                                   | Document Reference:<br>Permit 007                                     |