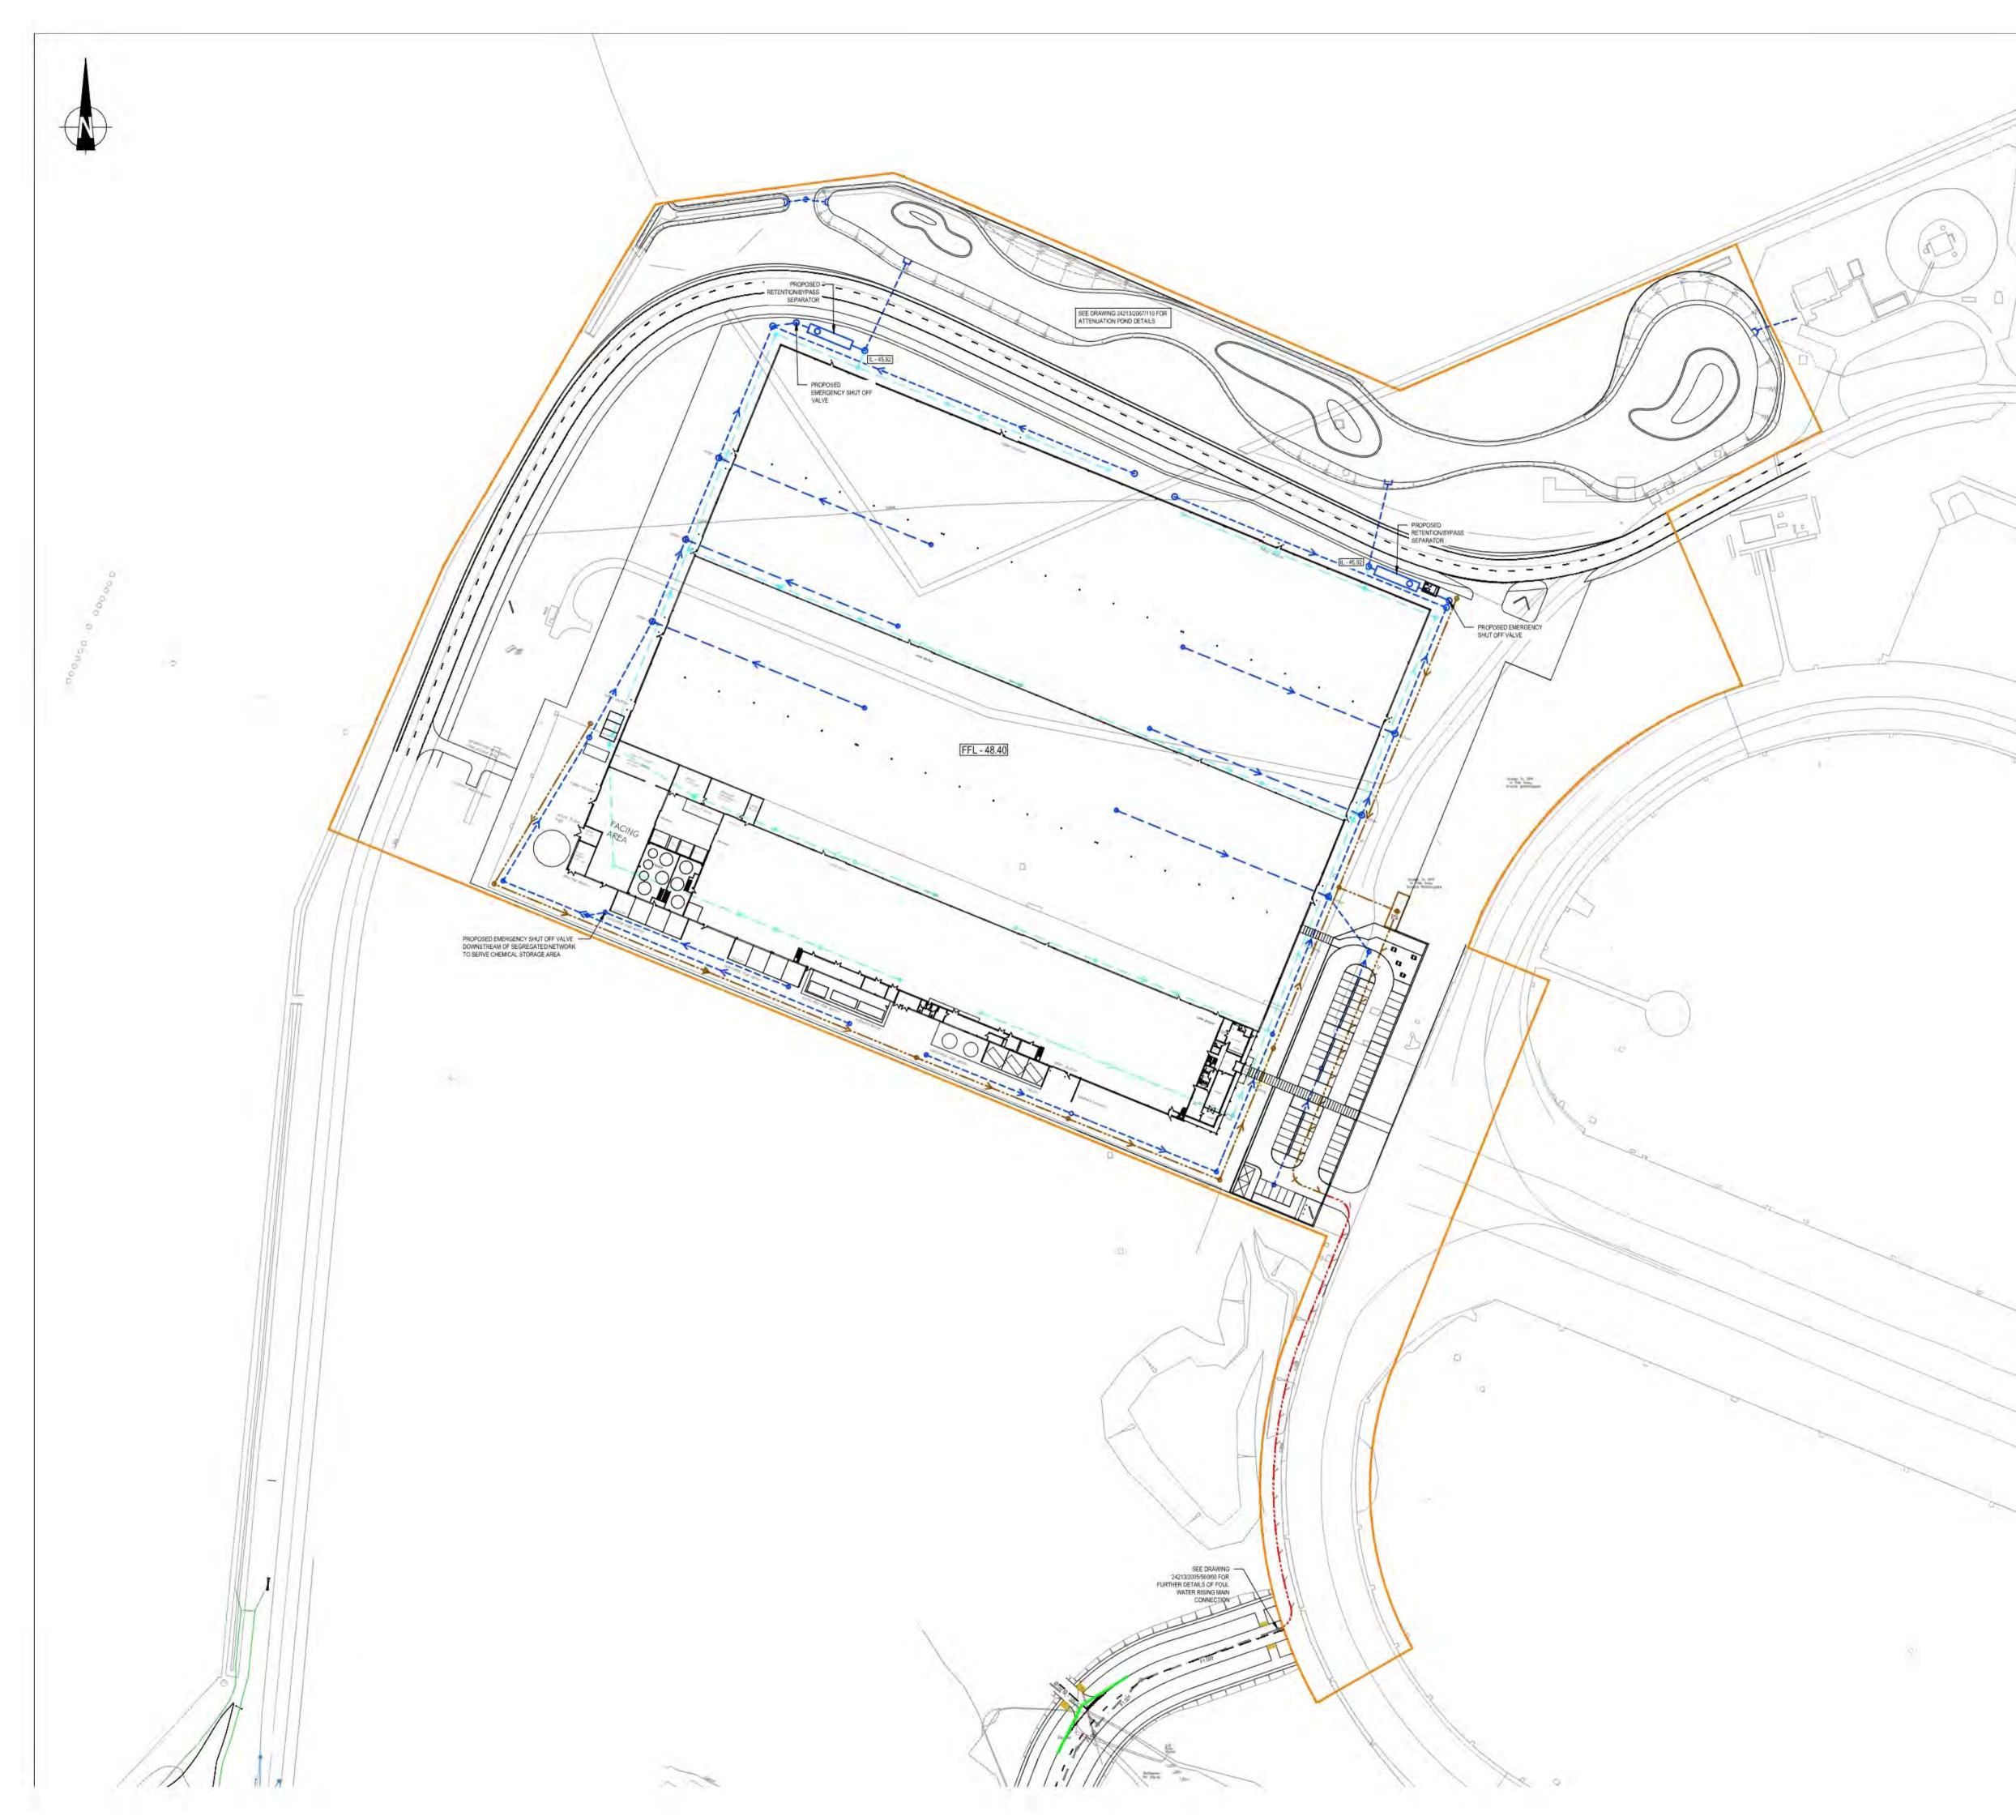

| B3 | Site Maps                                                                                                                                                                                                           |                                                                                                       |
|----|---------------------------------------------------------------------------------------------------------------------------------------------------------------------------------------------------------------------|-------------------------------------------------------------------------------------------------------|
|    | Please provide a location map with a red line round the boundary of<br>the installation and a blue line around any other land owned/used by<br>the operator.                                                        | Document Reference:<br><b>Permit 001</b> (site<br>boundary shown in red,<br>please ignore blue lines) |
|    | Please provide a site plan or plans showing where all the main and directly associated activities are on site as well as any plant, storage areas (product and waste), emission/discharge points and site drainage. | Document Reference:<br>Permit 002/3/4/5                                                               |