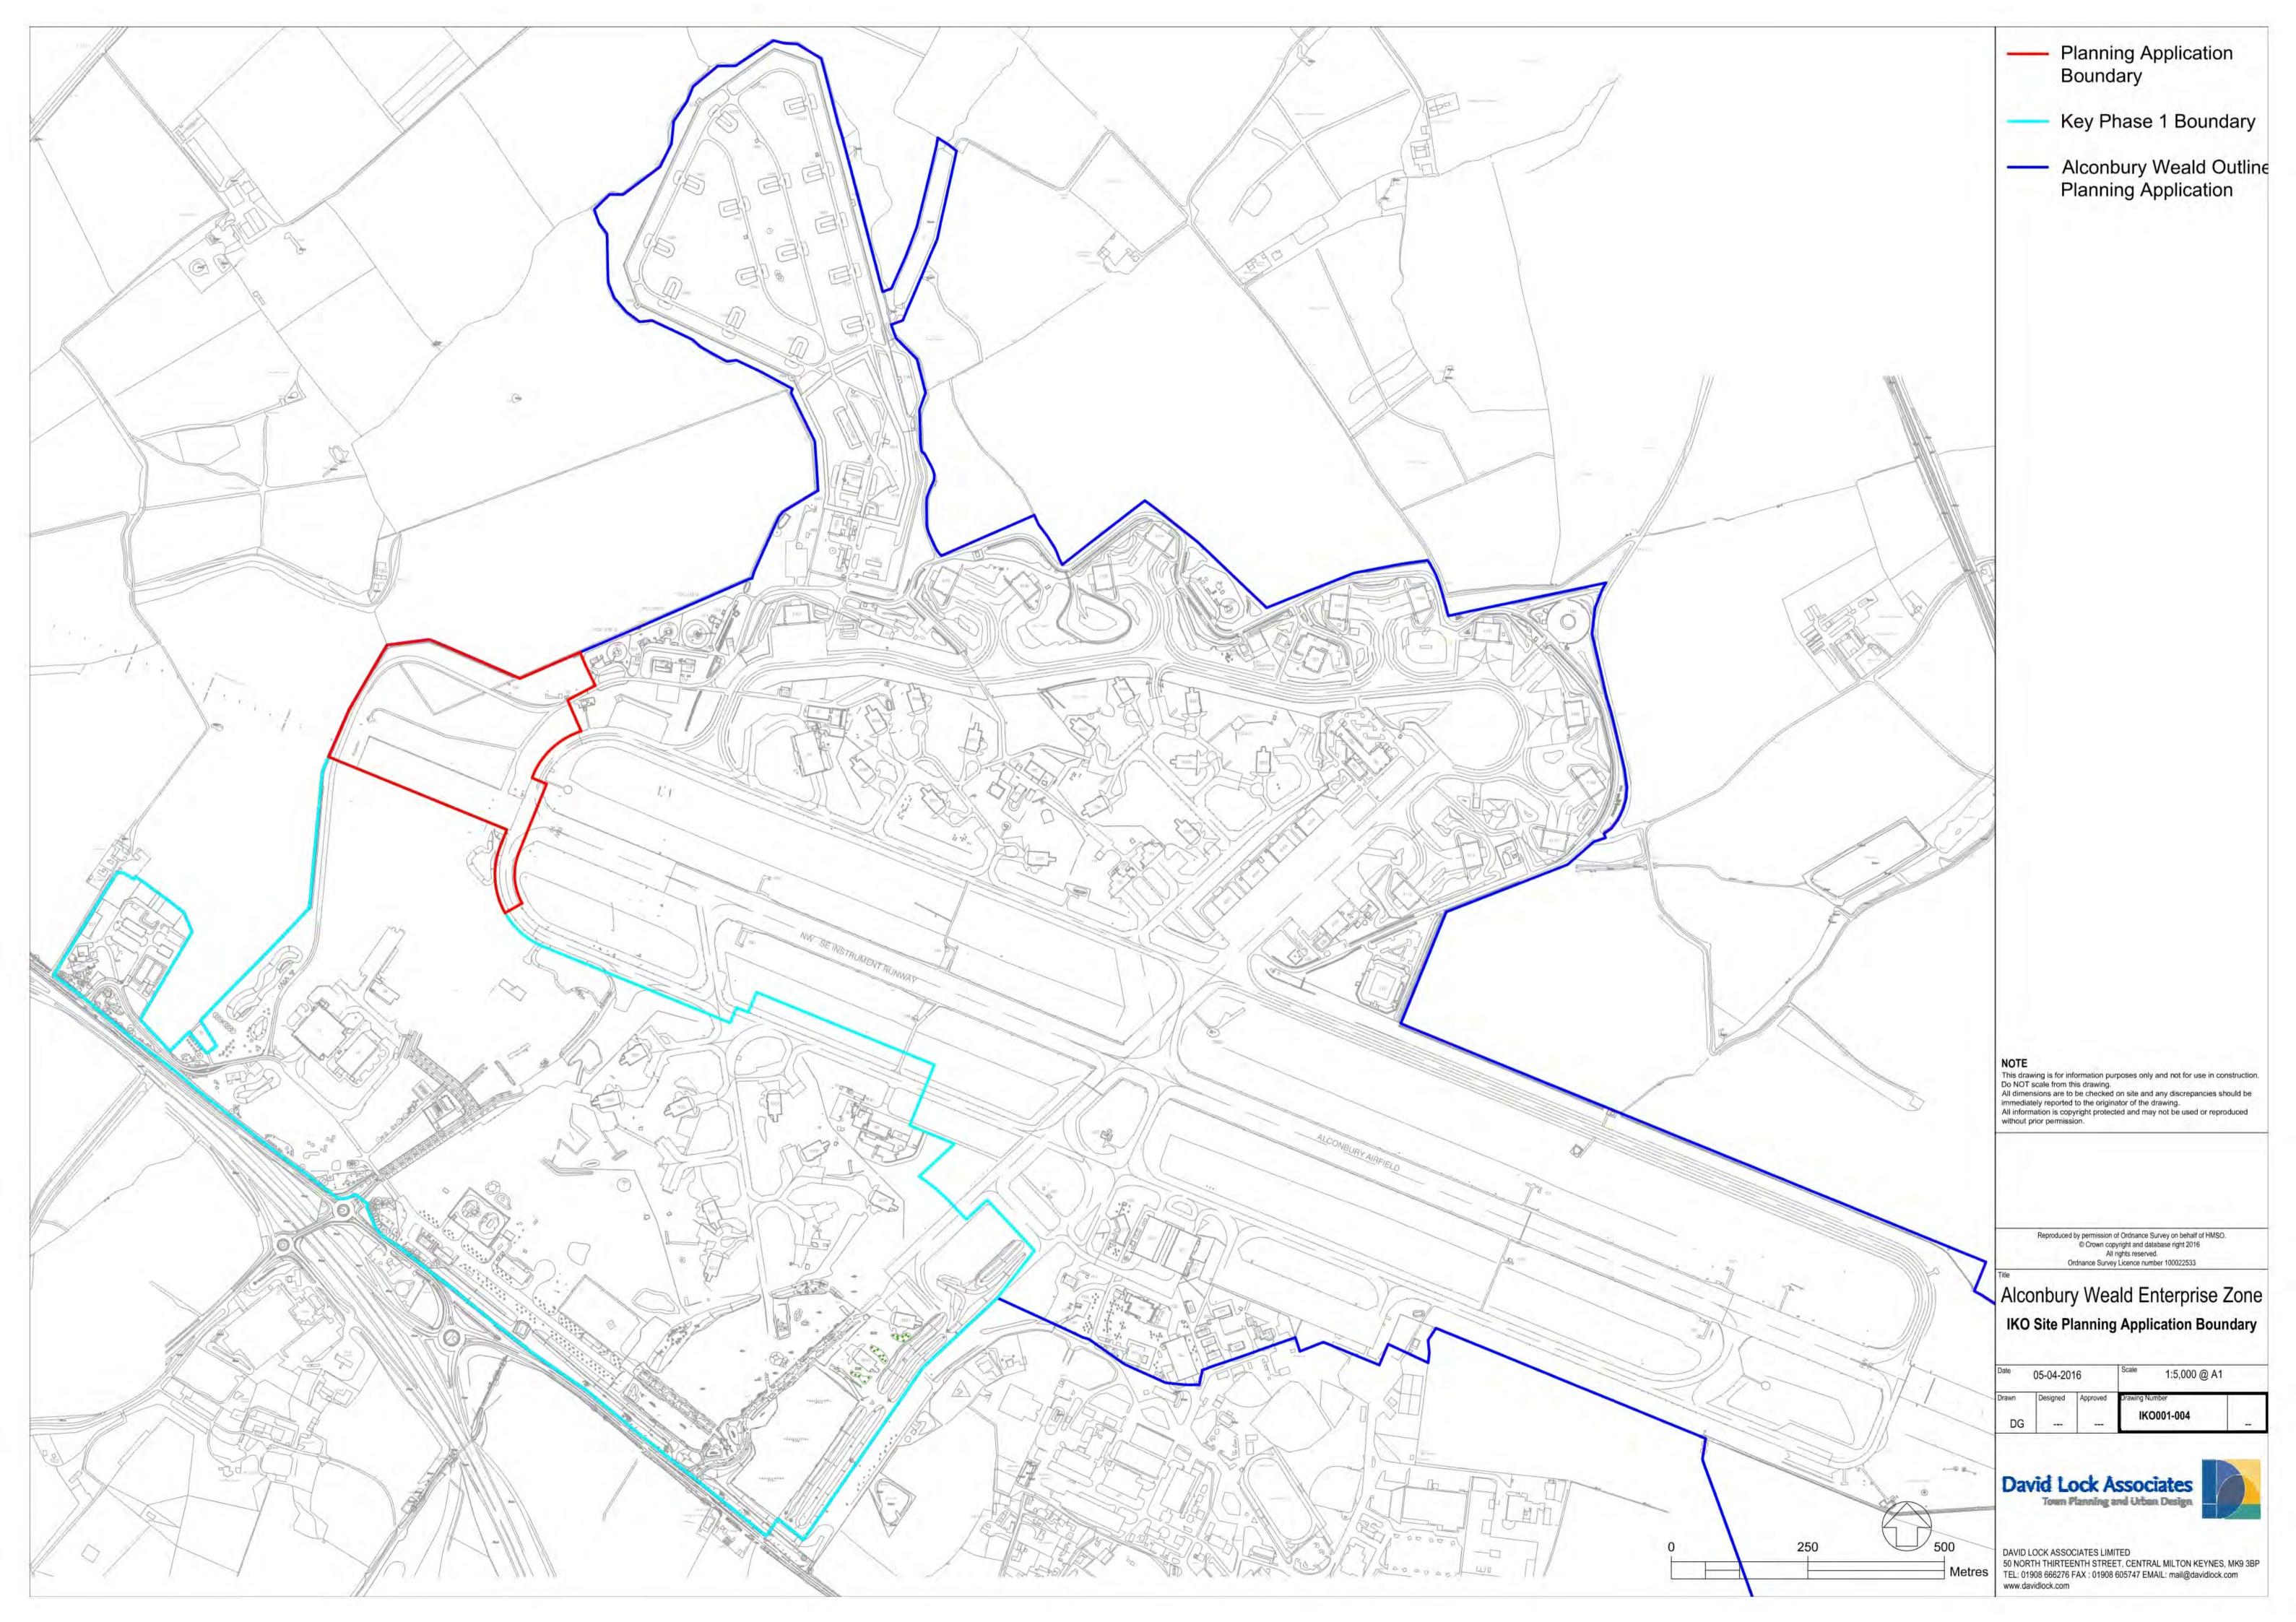

| B3 | Site Maps                                                                                                                                                                                                           |                                                                                                       |
|----|---------------------------------------------------------------------------------------------------------------------------------------------------------------------------------------------------------------------|-------------------------------------------------------------------------------------------------------|
|    | Please provide a location map with a red line round the boundary of<br>the installation and a blue line around any other land owned/used by<br>the operator.                                                        | Document Reference:<br><b>Permit 001</b> (site<br>boundary shown in red,<br>please ignore blue lines) |
|    | Please provide a site plan or plans showing where all the main and directly associated activities are on site as well as any plant, storage areas (product and waste), emission/discharge points and site drainage. | Document Reference:<br>Permit 002/3/4/5                                                               |