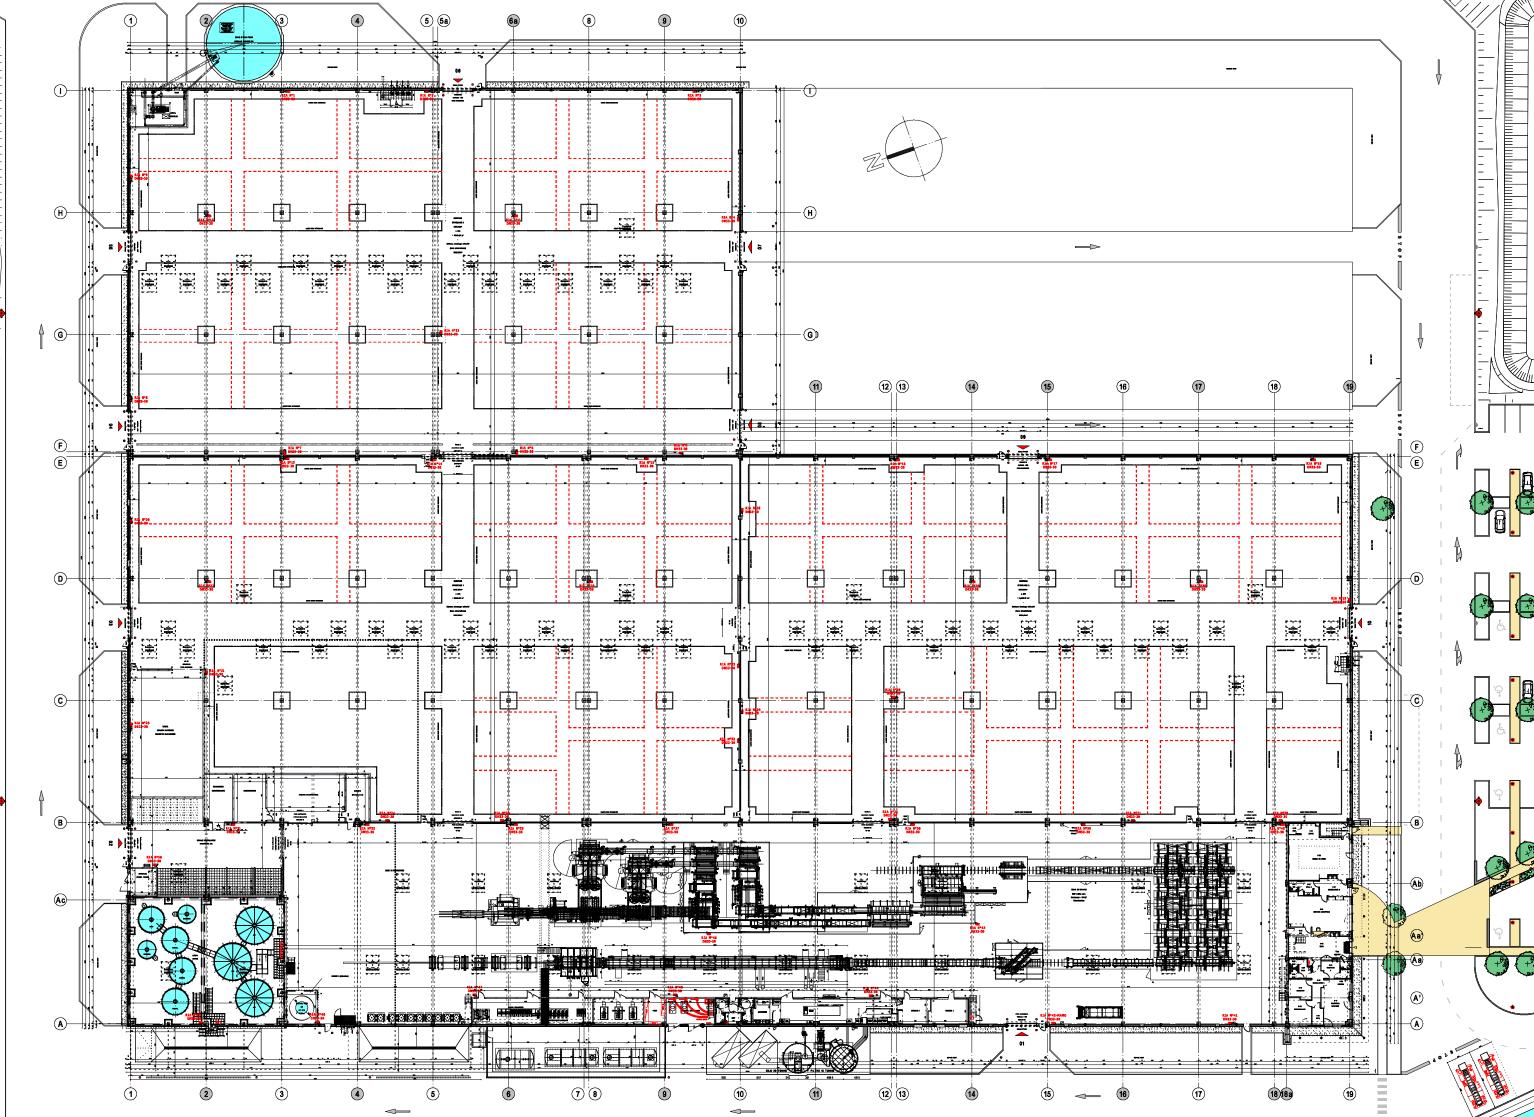

| B3 | Site Maps                                                                                                                                                                                                           |                                                                                                       |
|----|---------------------------------------------------------------------------------------------------------------------------------------------------------------------------------------------------------------------|-------------------------------------------------------------------------------------------------------|
|    | Please provide a location map with a red line round the boundary of<br>the installation and a blue line around any other land owned/used by<br>the operator.                                                        | Document Reference:<br><b>Permit 001</b> (site<br>boundary shown in red,<br>please ignore blue lines) |
|    | Please provide a site plan or plans showing where all the main and directly associated activities are on site as well as any plant, storage areas (product and waste), emission/discharge points and site drainage. | Document Reference:<br>Permit 002/3/4/5                                                               |

|  | С | The details |
|--|---|-------------|
|--|---|-------------|

| C1 | C1 How will the installation operate?                                                                                                                       |                                   |  |  |  |
|----|-------------------------------------------------------------------------------------------------------------------------------------------------------------|-----------------------------------|--|--|--|
|    | Please supply description of how the installation will operate starting with raw materials and finishing with finished product and wastes leaving the site. |                                   |  |  |  |
|    | Please see attached document                                                                                                                                | Document Reference:<br>Permit 007 |  |  |  |