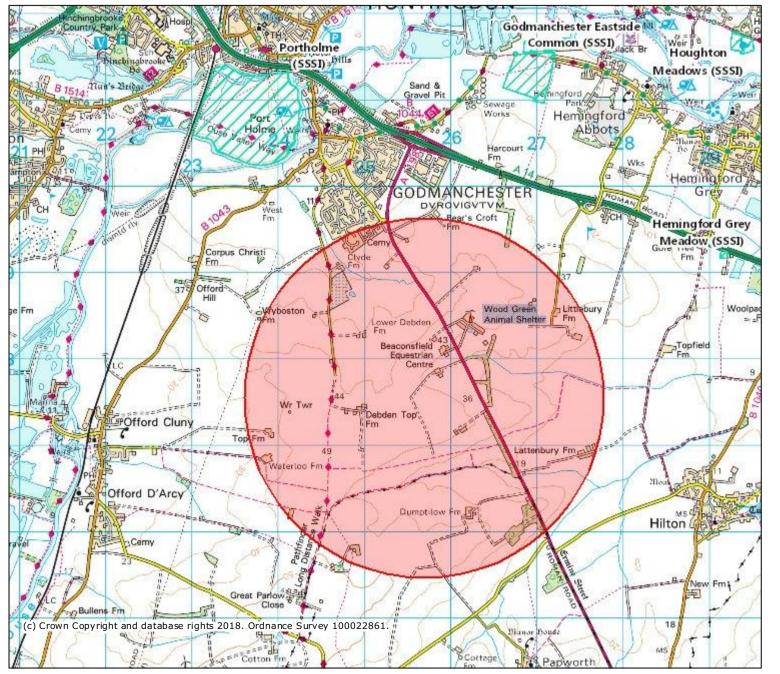

## MAGIC A14 Asphalt Plant - Statutory Designations

Ramsar Sites (England)

Sites of Special Scientific Interest (England)

Projection = OSGB36 xmin = 5156000.85 vmin = 262800xmax = 534900vmax = 273700

Map produced by MAGIC on 19 January, 2018.

Copyright resides with the data suppliers and the map must not be reproduced without their permission. Some information in MAGIC is a snapshot of the information that is being maintained or continually updated by the originating organisation. Please refer to the metadata for details as information may be illustrative or representative rather than definitive at this stage.